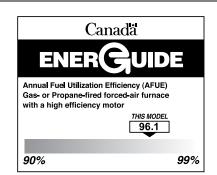

#### PERFORMANCE

The 96% AFUE rating on this gas furnace means that 96 cents of every energy dollar warms your home. The Department of Energy (DDE) established the AFUE (Annual Fuel Utilization Efficiency) system to calculate the annual operating cost of residential gas furnaces. Independent, dependable, courteous, prompt, honest, highly-skilled and respectful of you and your home. That's why all the time homeowners say,