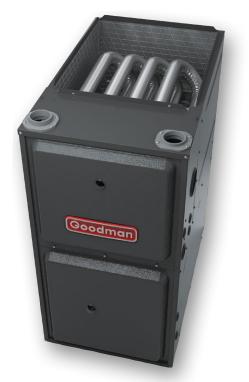

#### GM9C96 TWO-STAGE GAS FURNACE

HIGH-EFFICIENCY, MULTI-SPEED ECM

UP TO 96% AFUE PERFORMANCE

Upflow/Horizontal

#### A LOT GOES INTO EVERY **GOODMAN** BRAND GM9C96 GAS FURNACE

#### The art of precision

**Aluminized Steel Tubular Primary Heat Exchanger –** Distinctive tubular aluminized steel construction formed using wrinkle-bend technology results in an extremely durable heat exchanger. Paired with a stainless-steel secondary heat exchanger, this combination provides reliability, durability and efficiency.

**Two-Stage Gas Valve –** Reduces energy needed during moderate demand to deliver outstanding comfort and efficiency as compared to single-stage gas valves.

### Goodman gas furnaces simply work the way they're supposed to, making each one a thing of beauty.

**Multi-Speed ECM Motor** – Automatically adjusts airflow to match comfort needs, reduces energy consumption and system noise as compared to single-stage motors. All models are FER compliant with up to nine speeds available for cooling.

**Quiet, Two-Speed, Induced-Draft Blower –** Provides precise control and enhanced energy-efficient performance as compared to a natural draft furnace.

**Durable 110-Volt Silicon Nitride Igniter –** Eliminates the need for an energy-wasting pilot light.

**Self-Diagnostic Control Board –** Continuously monitors the system for consistent, reliable operation, stores last diagnostic codes in memory; and indicates condition through a 3-digit, 7-segment LED for quick troubleshooting.

**Thermally -Insulated Cabinet –** The fully insulated cabinet means air leakage of less than 2% to maximize the heat transfer efficiency and lower blower noise.