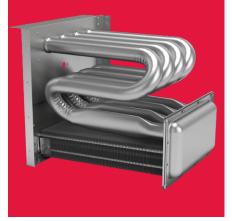

#### The art of precision

**Aluminized Steel Tubular Primary Heat Exchanger –** Distinctive tubular aluminized steel construction formed using wrinkle-bend technology results in an extremely durable heat exchanger. Paired with a stainless-steel secondary heat exchanger, this combination provides reliability, durability and efficiency.

#### COMPONENT UPGRADE OFFERS BETTER PERFORMANCE

The aluminized steel, tubular primary heat exchanger featured in **Goodman** brand gas furnaces is likely the most essential component in a gas furnace's performance. This distinctive heat exchanger employs wrinkle-bend technology which was developed to deliver extraordinary durability and long-term reliability.